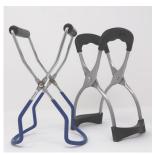

**Jar Lifter** - Used for moving jars in and out of the canner.

**Canning Funnel** - Aids in putting food in jars.

**Headspace Tool/Bubble Freer** - Aids in removing bubbles and is used to measure headspace.