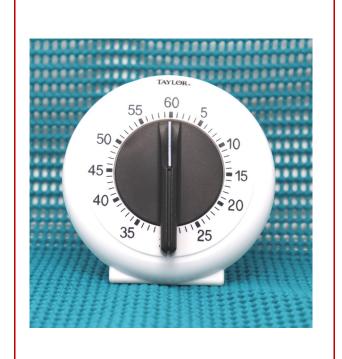

Timer - Keeps track of processing time.

**Canning Labels** - All jars should be labeled with product name and year, either with a label or writing on the lid with a permanent marker.

**Sources:** Fundamentals of Consumer Food Safety and Preservation: Master Handbook. Washington State University Extension. 2019, So You Want to Preserve, Nebraska Extension Newsletter https://food.unl.edu/resources/so-you-want-to-preserve-april-2021.pdf