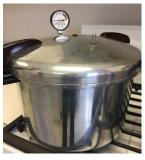

### **Definitions**

Pressure Canner - A large kettle that can be clamped or locked with the ability to measure pressure (dial gauge or weighted gauge).

Designed to heat foods at temperatures higher than boiling water.