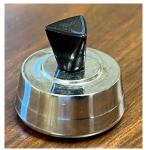

**Pressure Regulator (Counter Weight)** - Acts as a safety device to prevent excess pressure in canner.

**Weighted Gauge** - A gauge that sits on the vent port. The gauge will rock or jiggle during processing. Read directions for use.