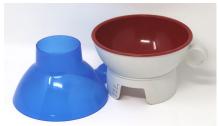

**Jar Lifter** - Used for moving jars in and out of the canner.

**Canning Funnel** - Aids in putting food in jars.

**Headspace Tool/Bubble Freer** - Aids in removing bubbles and is used to measure headspace.