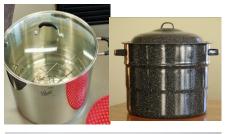

### **Definitions**

Pressure Canner - A large kettle that can be clamped or locked with the ability to measure pressure (dial gauge or weighted gauge).

Designed to heat foods at temperatures higher than boiling water.

**Boiling Water Canner** - Large pot with a lid and rack. Deep enough for boiling water to cover jars.

**Canning Rack** - Rack that is placed on the bottom of the pressure canner or boiling water canner to hold jars off the bottom while canning.