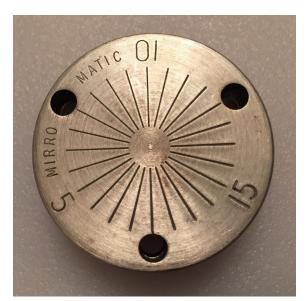

**Pressure Regulator (Counter Weight)** - Acts as a safety device to prevent excess pressure in canner.

**Weighted Gauge** - A gauge that sits on the vent port. The gauge will rock or jiggle during processing. Read directions for use.