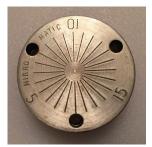

**Pressure Regulator (Counter Weight)** - Acts as a safety device to prevent excess pressure in canner.

**Weighted Gauge** - A gauge that sits on the vent port. The gauge will rock or jiggle during processing. Read directions for use.