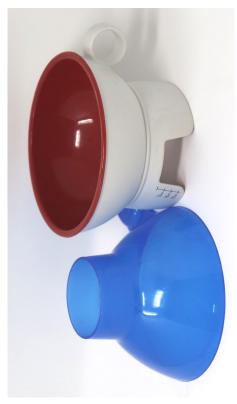

**Jar Lifter** - Used for moving jars in and out of the canner.

**Canning Funnel** - Aids in putting food in jars.

**Headspace Tool/Bubble Freer** - Aids in removing bubbles and is used to measure headspace.