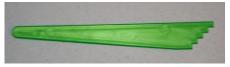

**Jar Lifter** - Used for moving jars in and out of the canner.

**Canning Funnel** - Aids in putting food in jars.

**Headspace Tool/Bubble Freer** - Aids in removing bubbles and is used to measure headspace.