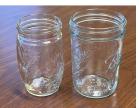

**Canning Jar** - Mason-type, threaded, jar with heat-tempered glass, made for home canning. Comes in a variety of sizes.

Canning Lids & Screw Bands - Two pieces consisting of a flat lid with self sealing compound around the edge and a metal ring that holds lid securely on jar during the canning process.