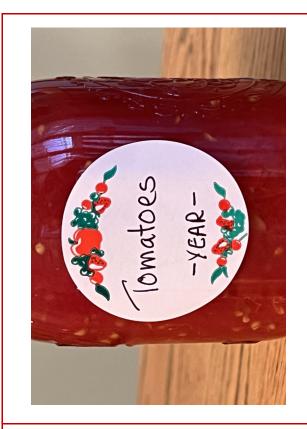

Timer - Keeps track of processing time.

**Canning Labels** - All jars should be labeled with product name and year, either with a label or writing on the lid with a permanent marker.

**Sources:** Fundamentals of Consumer Food Safety and Preservation: Master Handbook. Washington State University Extension. 2019, So You Want to Preserve, Nebraska Extension Newsletter https://food.unl.edu/resources/so-you-want-to-preserve-april-2021.pdf