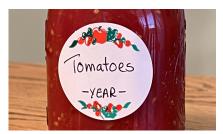

Timer - Keeps track of processing time.

**Canning Labels** - All jars should be labeled with product name and year, either with a label or writing on the lid with a permanent marker.

**Sources:** Fundamentals of Consumer Food Safety and Preservation: Master Handbook. Washington State University Extension. 2019, So You Want to Preserve, Nebraska Extension Newsletter https://food.unl.edu/resources/so-you-want-to-preserve-april-2021.pdf