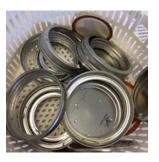

**Canning Jar** - Mason-type, threaded, jar with heat-tempered glass, made for home canning. Comes in a variety of sizes.

Canning Lids & Screw Bands - Two pieces consisting of a flat lid with self sealing compound around the edge and a metal ring that holds lid securely on jar during the canning process.