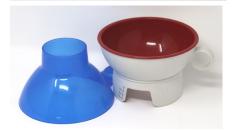

**Jar Lifter** - Used for moving jars in and out of the canner.

**Canning Funnel** - Aids in putting food in jars.

**Headspace Tool/Bubble Freer** - Aids in removing bubbles and is used to measure headspace.