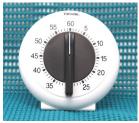

Timer - Keeps track of processing time.

**Canning Labels** - All jars should be labeled with product name and year, either with a label or writing on the lid with a permanent marker.

**Sources:** Fundamentals of Consumer Food Safety and Preservation: Master Handbook. Washington State University Extension. 2019, So You Want to Preserve, Nebraska Extension Newsletter https://food.unl.edu/resources/so-you-want-to-preserve-april-2021.pdf