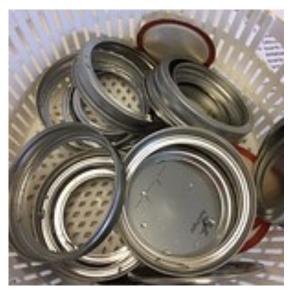

**Canning Jar** - Mason-type, threaded, jar with heat-tempered glass, made for home canning. Comes in a variety of sizes.

Canning Lids & Screw Bands - Two pieces consisting of a flat lid with self sealing compound around the edge and a metal ring that holds lid securely on jar during the canning process.