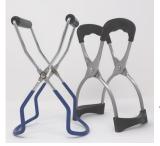

**Jar Lifter** - Used for moving jars in and out of the canner.

**Canning Funnel** - Aids in putting food in jars.

**Headspace Tool/Bubble Freer** - Aids in removing bubbles and is used to measure headspace.