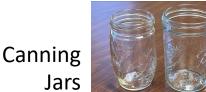

**Canning Jar** - Mason-type, threaded, jar with heat-tempered glass, made for home canning. Comes in a variety of sizes.

Canning Lids & Screw Bands - Two pieces consisting of a flat lid with self sealing compound around the edge and a metal ring that holds lid securely on jar during the canning process.