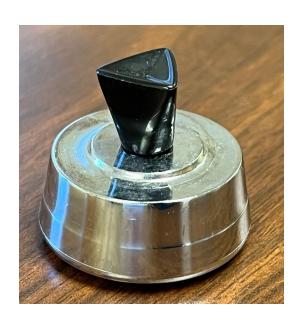

**Pressure Regulator (Counter Weight)** - Acts as a safety device to prevent excess pressure in canner.

**Weighted Gauge** - A gauge that sits on the vent port. The gauge will rock or jiggle during processing. Read directions for use.