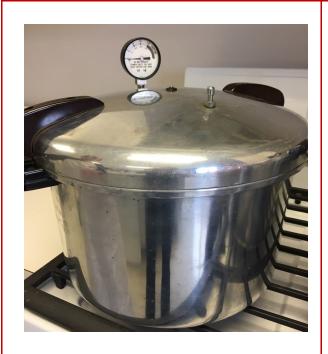

### **Definitions**

Pressure Canner - A large kettle that can be clamped or locked with the ability to measure pressure (dial gauge or weighted gauge).

Designed to heat foods at temperatures higher than boiling water.