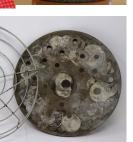

**Pressure Regulator (Counter Weight)** - Acts as a safety device to prevent excess pressure in canner.

**Weighted Gauge** - A gauge that sits on the vent port. The gauge will rock or jiggle during processing. Read directions for use.