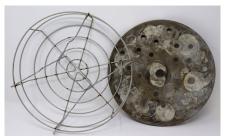

**Boiling Water Canner** - Large pot with a lid and rack. Deep enough for boiling water to cover jars.

**Canning Rack** - Rack that is placed on the bottom of the pressure canner or boiling water canner to hold jars off the bottom while canning.

### **Definitions**

Pressure Canner - A large kettle that can be clamped or locked with the ability to measure pressure (dial gauge or weighted gauge).

Designed to heat foods at temperatures higher than boiling water.