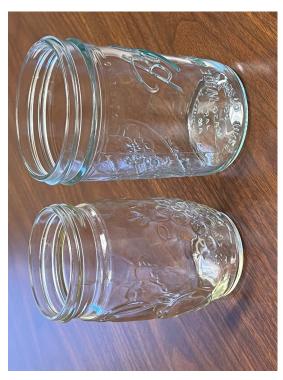

**Canning Jar** - Mason-type, threaded, jar with heat-tempered glass, made for home canning. Comes in a variety of sizes.

Canning Lids & Screw Bands - Two pieces consisting of a flat lid with self sealing compound around the edge and a metal ring that holds lid securely on jar during the canning process.