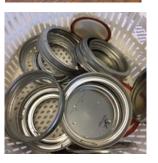

**Canning Jar** - Mason-type, threaded, jar with heat-tempered glass, made for home canning. Comes in a variety of sizes.

Canning Lids & Screw Bands - Two pieces consisting of a flat lid with self sealing compound around the edge and a metal ring that holds lid securely on jar during the canning process.