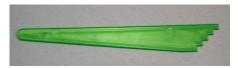

**Jar Lifter** - Used for moving jars in and out of the canner.

**Canning Funnel** - Aids in putting food in jars.

**Headspace Tool/Bubble Freer** - Aids in removing bubbles and is used to measure headspace.