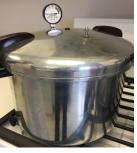

### **Definitions**

Pressure Canner - A large kettle that can be clamped or locked with the ability to measure pressure (dial gauge or weighted gauge).

Designed to heat foods at temperatures higher than boiling water.