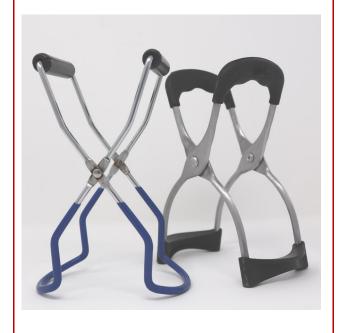

**Jar Lifter** - Used for moving jars in and out of the canner.

**Canning Funnel** - Aids in putting food in jars.

**Headspace Tool/Bubble Freer** - Aids in removing bubbles and is used to measure headspace.