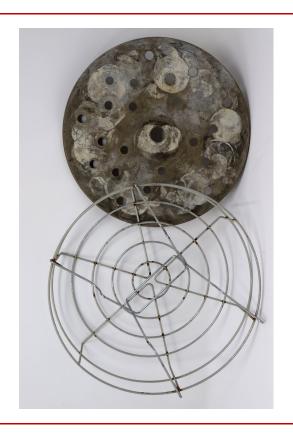

**Boiling Water Canner** - Large pot with a lid and rack. Deep enough for boiling water to cover jars.

**Canning Rack** - Rack that is placed on the bottom of the pressure canner or boiling water canner to hold jars off the bottom while canning.