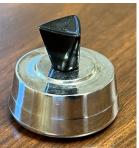

**Pressure Regulator (Counter Weight)** - Acts as a safety device to prevent excess pressure in canner.

**Weighted Gauge** - A gauge that sits on the vent port. The gauge will rock or jiggle during processing. Read directions for use.