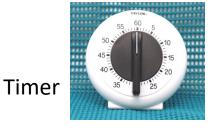

Timer - Keeps track of processing time.

**Canning Labels** - All jars should be labeled with product name and year, either with a label or writing on the lid with a permanent marker.

**Sources:** Fundamentals of Consumer Food Safety and Preservation: Master Handbook. Washington State University Extension. 2019, So You Want to Preserve, Nebraska Extension Newsletter https://food.unl.edu/resources/so-you-want-to-preserve-april-2021.pdf