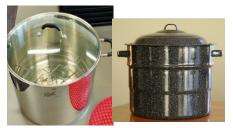

### **Definitions**

Pressure Canner - A large kettle that can be clamped or locked with the ability to measure pressure (dial gauge or weighted gauge).

Designed to heat foods at temperatures higher than boiling water.

**Boiling Water Canner** - Large pot with a lid and rack. Deep enough for boiling water to cover jars.

**Canning Rack** - Rack that is placed on the bottom of the pressure canner or boiling water canner to hold jars off the bottom while canning.