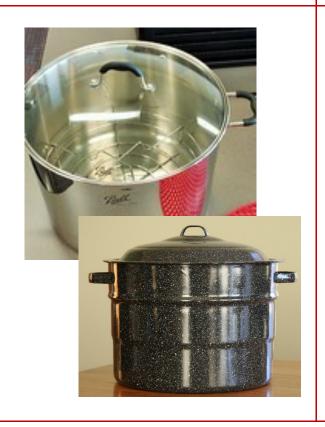

**Boiling Water Canner** - Large pot with a lid and rack. Deep enough for boiling water to cover jars.

**Canning Rack** - Rack that is placed on the bottom of the pressure canner or boiling water canner to hold jars off the bottom while canning.