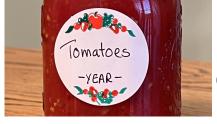

Timer - Keeps track of processing time.

**Canning Labels** - All jars should be labeled with product name and year, either with a label or writing on the lid with a permanent marker.

**Sources:** Fundamentals of Consumer Food Safety and Preservation: Master Handbook. Washington State University Extension. 2019, So You Want to Preserve, Nebraska Extension Newsletter https://food.unl.edu/resources/so-you-want-to-preserve-april-2021.pdf