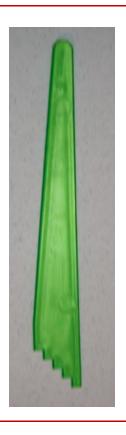

**Jar Lifter** - Used for moving jars in and out of the canner.

**Canning Funnel** - Aids in putting food in jars.

**Headspace Tool/Bubble Freer** - Aids in removing bubbles and is used to measure headspace.